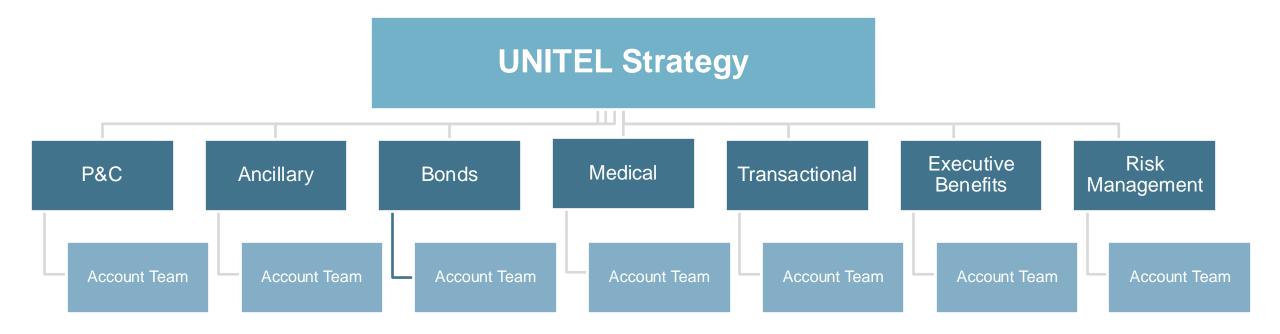

### Current Landscape

- UNITEL Streamlined Strategy
- Dedicated Full-Service Team
- Exclusive Carrier Programs
- Industry Specific Benchmarking and Forecasting Data
- Complete Benefits Experience
- Clients in 38 States
- 98% Retention