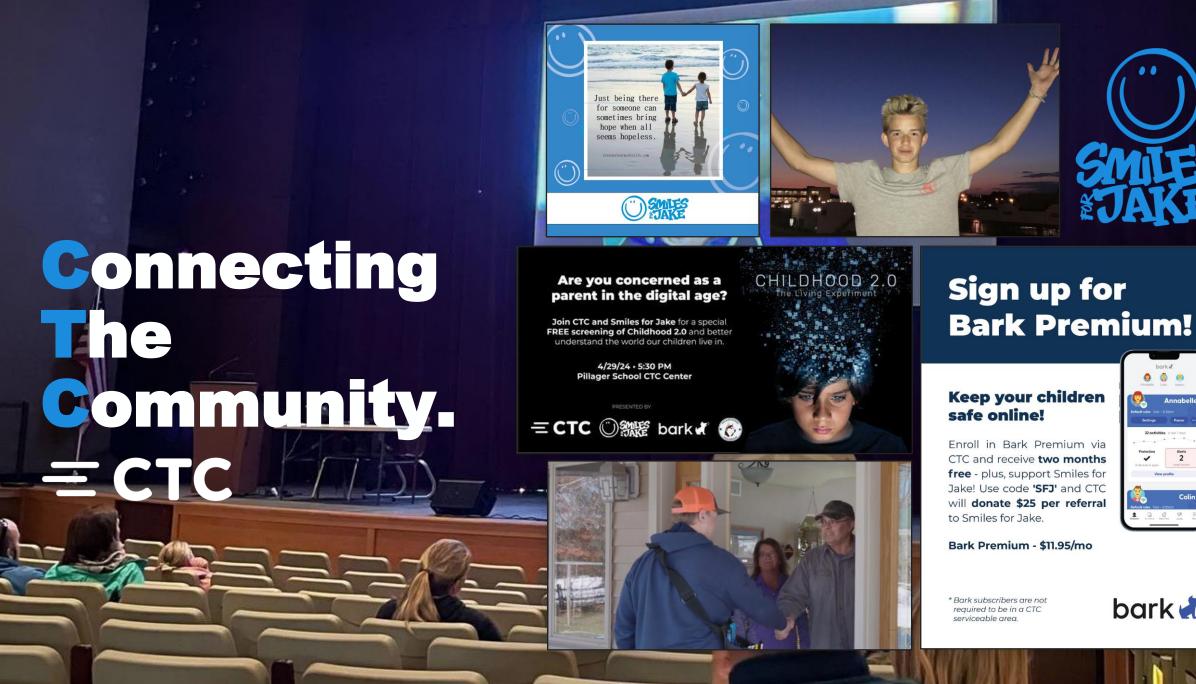

#### Keep your children safe online!

Enroll in Bark Premium via CTC and receive two months free - plus, support Smiles for Jake! Use code 'SFJ' and CTC will donate \$25 per referral to Smiles for Jake.

Bark Premium - \$11.95/mo

\* Bark subscribers are not required to be in a CTC serviceable area.