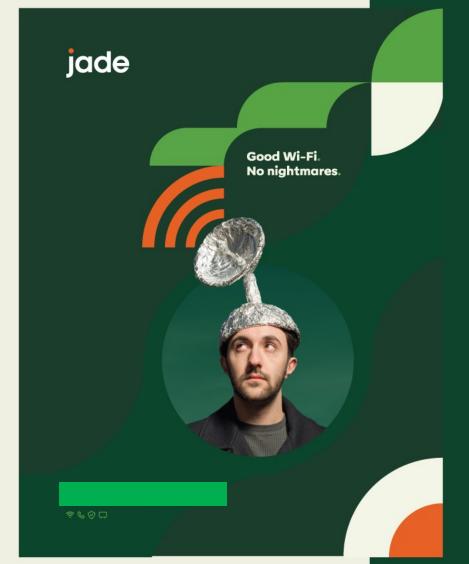

# Jade

skpivot.com |

## Success for Jade

25%

Increase in ARPU

2x

Subscriber Rate
Following Brand Launch

30+

Community Expansion

**Award-Winning** 