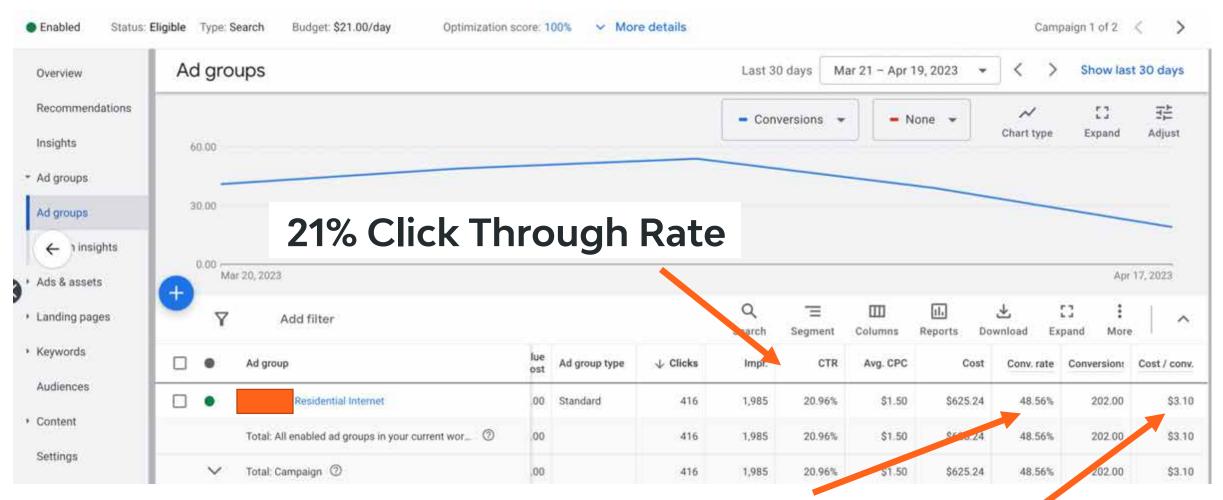

#### What's a Marketing Qualified Lead Worth?

49% Conversion Rate

Compelling Product Execution