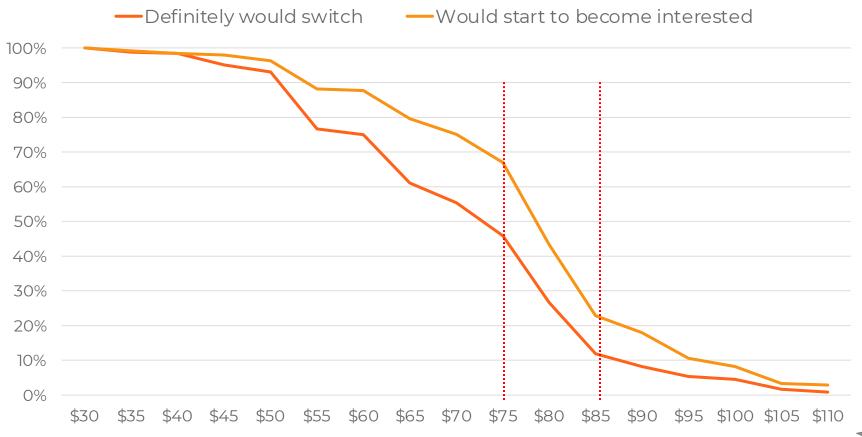

#### Van Westendorp Price Sensitivity Meter

- Usually contain the basic intent of each of these four questions.
  - 1. At what price would it be so low that you start to question this product's quality?
  - 2. At what price do you think this product is starting to be a bargain?
  - 3. At what price does this product begin to seem expensive?
  - 4. At what price is this product too expensive?

## "Potential Demand" Curves and Price Sensitivity for 100 Mbps Package at \$109.95

At what monthly rate/price would you **start to become more interested** in switching to XYZ Fiber's internet service? At what monthly rate/price do you think you **would definitely switch** to XYZ Fiber's internet service?

These questions were asked only of those who said high price is a reason they wouldn't switch. \*

The Recipe for Success

Superior Customer Focus/CX 49% of customers who left a brand, to which they've been loyal, say it's due to poor CX.