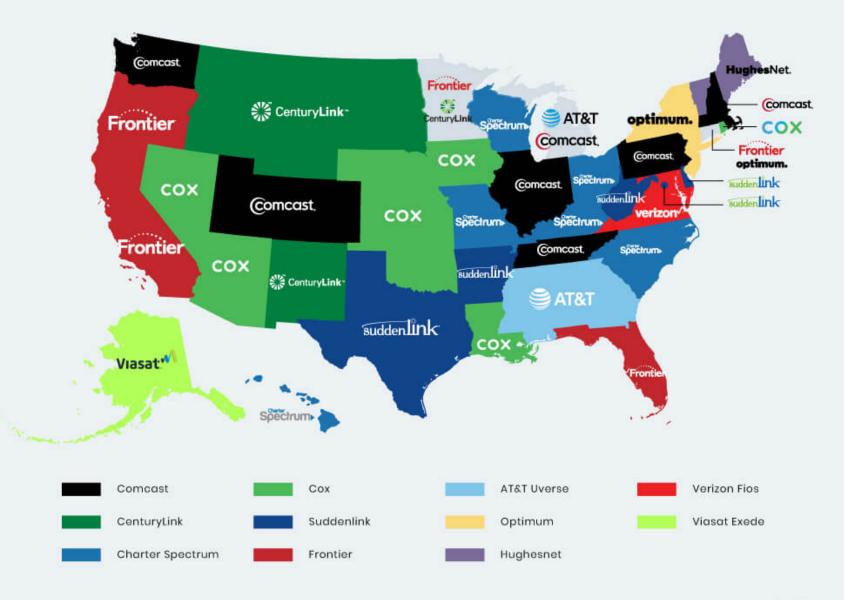

's quality?
  - 2. At what price do you think this product is starting to be a bargain?
  - 3. At what price does this product begin to seem expensive?
  - 4. At what price is this product too expensive?

## "Potential Demand" Curves and Price Sensitivity for 100 Mbps Package at \$109.95

At what monthly rate/price would you **start to become more interested** in switching to XYZ Fiber's internet service? At what monthly rate/price do you think you **would definitely switch** to XYZ Fiber's internet service?

These questions were asked only of those who said high price is a reason they wouldn't switch. \*





The Recipe for Success

Superior Customer Focus/CX 49% of customers who left a brand, to which they've been loyal, say it's due to poor CX.

#### THE MOST HATED ISPS IN EVERY STATE



# Great CX = Relentless Focus on Customers



#### **Customer Journey Mapping**





#### **Customer Loyalty: Net Promoter Score**



| NATIONAL NPS<br>BENCHMARKS BY<br>INDUSTRY                |                |
|----------------------------------------------------------|----------------|
| Dept & Specialty Stores                                  | 56             |
| Hotels                                                   | 49             |
| Airlines                                                 | 45             |
| Smartphones                                              | 43             |
| Online Entertainment                                     | 42             |
| Rural Broadband Providers                                | 41             |
|