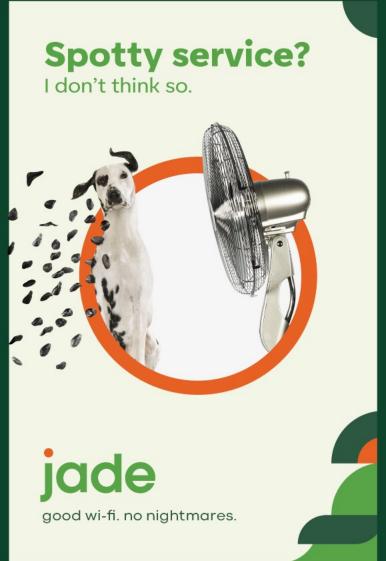

# Jade

skpivot.com |

## Success for Jade

25%

Increase in ARPU

2x

Subscriber Rate
Following Brand Launch

30+

Community Expansion

**Award-Winning** 