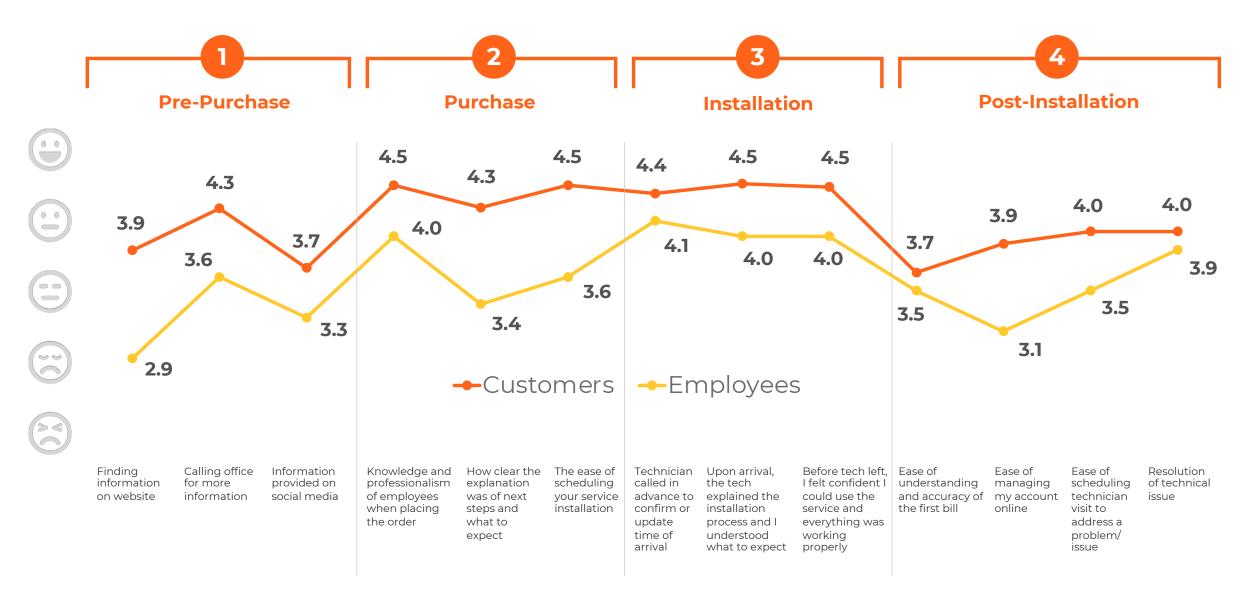

n?
  - 3. At what price does this product begin to seem expensive?
  - 4. At what price is this product too expensive?

## "Potential Demand" Curves and Price Sensitivity for 100 Mbps Package at \$109.95

At what monthly rate/price would you **start to become more interested** in switching to XYZ Fiber's internet service? At what monthly rate/price do you think you **would definitely switch** to XYZ Fiber's internet service?

These questions were asked only of those who said high price is a reason they wouldn't switch. \*





The Recipe for Success

Superior Customer Focus/CX 49% of customers who left a brand, to which they've been loyal, say it's due to poor CX.

#### THE MOST HATED ISPS IN EVERY STATE



# Great CX = Relentless Focus on Customers



#### **Customer Journey Mapping**





#### **Customer Loyalty: Net Promoter Score**



| NATIONAL NPS<br>BENCHMARKS BY<br>INDUSTRY                |                |
|----------------------------------------------------------|----------------|
| Dept & Specialty Stores                                  | 56             |
| Hotels                                                   | 49             |
| Airlines                                                 | 45             |
| Smartphones                                              | 43             |
| Online Entertainment                                     | 42             |
| Rural Broadband Providers                                | 41             |
|                                                          |                |
| Online Shopping