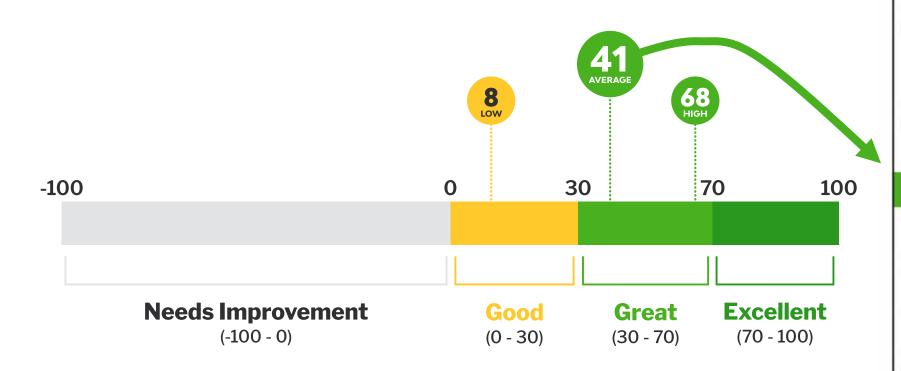

#### **Customer Loyalty: Net Promoter Score**

| NATIONAL NPS<br>BENCHMARKS BY<br>INDUSTRY                |                |
|----------------------------------------------------------|----------------|
| Dept & Specialty Stores                                  | 56             |
| Hotels                                                   | 49             |
| Airlines                                                 | 45             |
| Smartphones                                              | 43             |
| Online Entertainment                                     | 42             |
| Rural Broadband Providers                                | 41             |
|                                                          |                |
| Online Shopping                                          | 40             |
| Online Shopping  Grocery/Supermarkets                    | 40<br>36       |
|                                                          |                |
| Grocery/Supermarkets                                     | 36             |
| Grocery/Supermarkets  Banking                            | 36<br>34       |
| Grocery/Supermarkets  Banking  Rideshare & Food Delivery | 36<br>34<br>31 |

SOURCE: www.retently.com/blog/good-net-promoter-sc

NEW YORK TIMES BESTSELLER