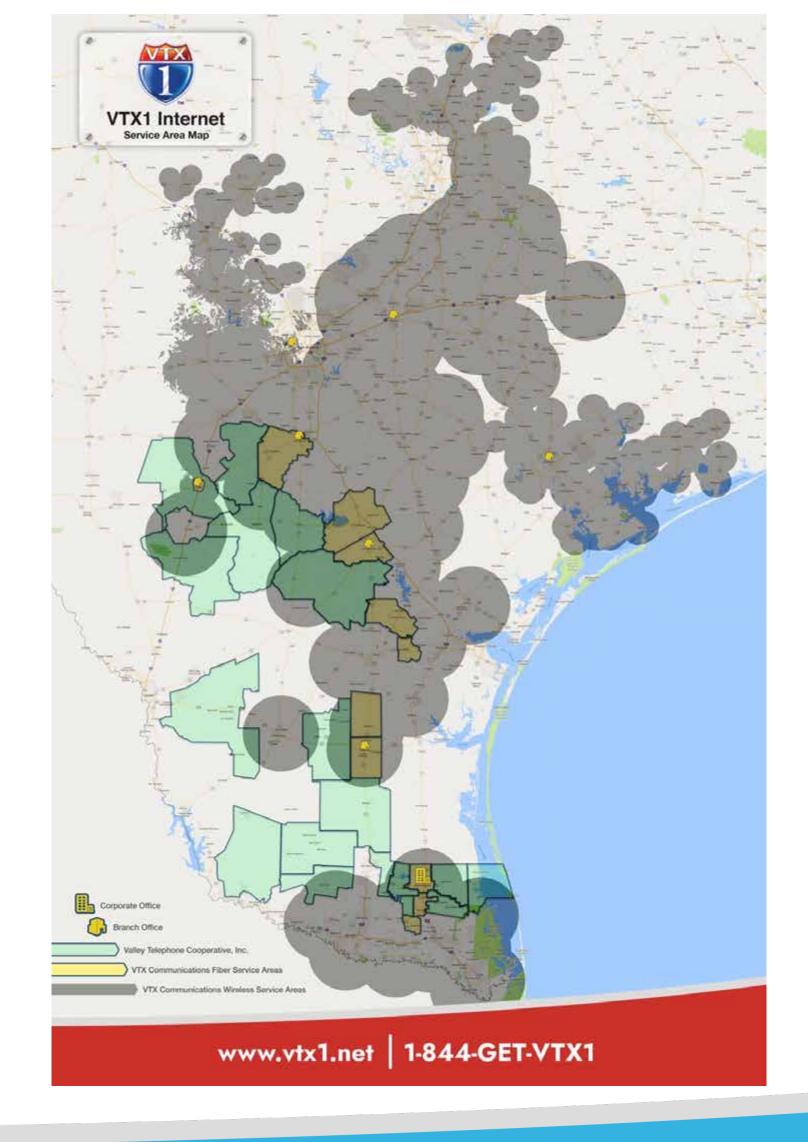

### Who We Are

We are the largest rural internet service provider in South Texas that has brought over 71 years of advanced telecommunications to customers.

Our network extends from north of Austin to the Lower Rio Grande Valley covering approximately

47,600 square miles.

Let our team of highly trained professionals enhance your home or business to operate at the highest level of efficiency.

**VTX1 Companies** 

### By the Numbers

**352** Employees

47,600 Square Miles In Our Service Area

6,000+ Fiber Route Miles

**368** Towers Within Our Network

**52** Counties We Service In Texas