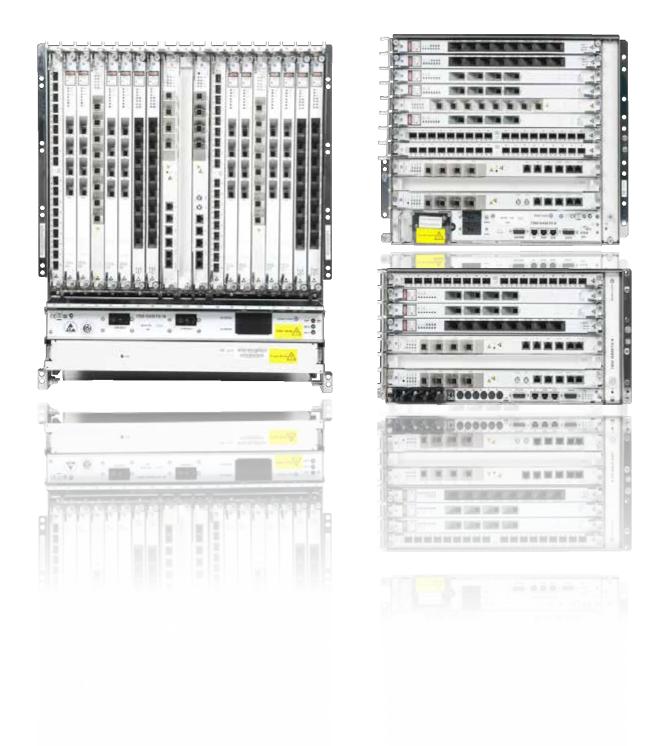

#### Complete set of SDN-native access nodes

MF-14 Datacenter & CO 25GPON & beyond

FX-16 / FX-8 / FX-4 Central office & cabinet Up to 25GPON

MX/MF/DX/D Modular & pizza xPON & G.fast

SX / SF Sealed & remote xPON & G.fast

#### Quillion powers next-generation massive scale access networks

#### Nokia ONT: Extensive portfolio for homes and businesses