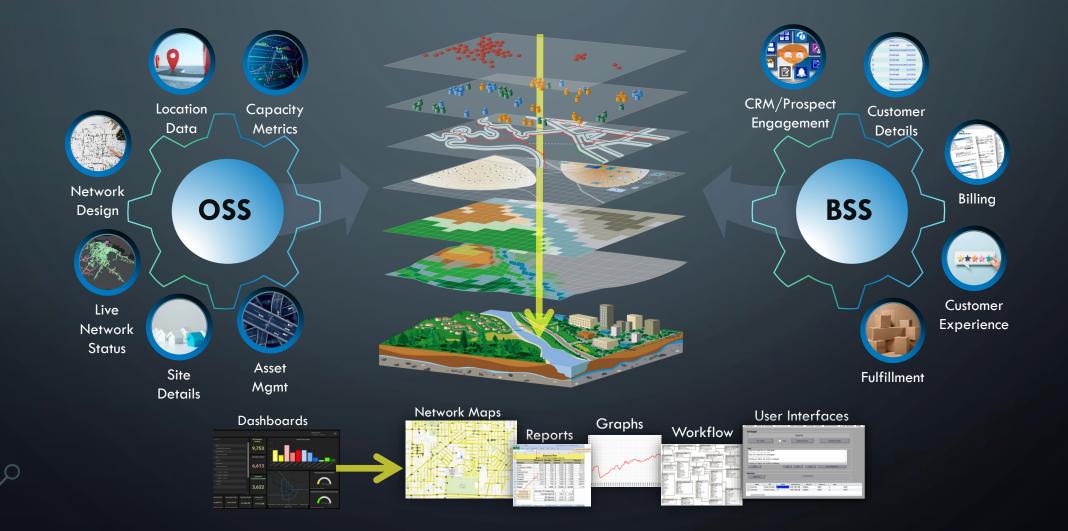

### GEOGRAPHY IS THE COMMON THREAD

### GIS TRANSFORMS AND REDEFINES OSS AND BSS